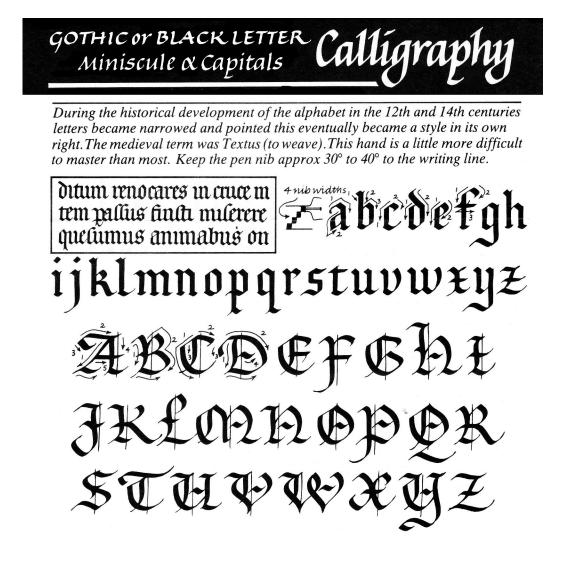

## **#** Foundation hand, Formal Italic, Gothic or Black Letter, Uncial hand.

**Acknowledgements:** These are basic exemplar work sheets, adapted from original old Osmiroid leaflets. These and other downloadable worksheets and help files are found on our website at: <u>http://ornasonova.com/Downloads.htm</u>